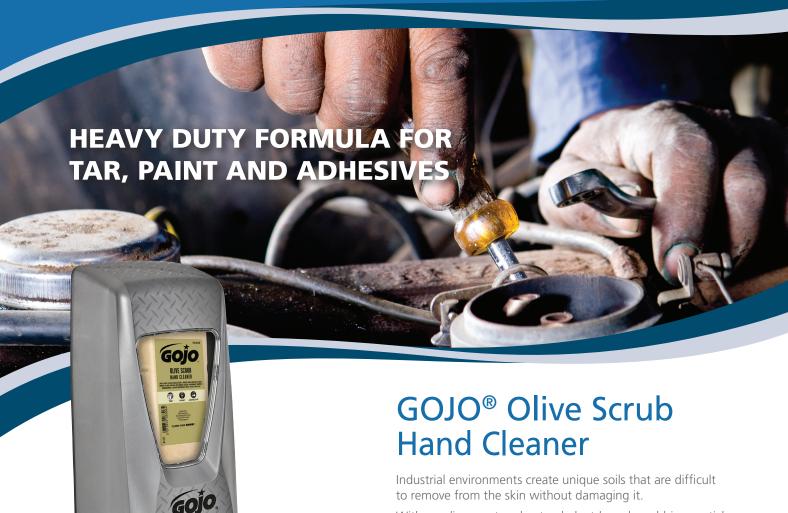

### HEAVY DUTY CLEANSING HANDS

Washing your hands with a cleanser that is both gentle and effective helps to keep the skin healthy and avoid some of the problems associated with occupational skin diseases.

Ideal for heavy manufacturing, workshops and garages.

#### CLEANING POWER

- Contains plant-based scrubbers (olive stones) and mild surfactants
- 91% biodegradable ingredients
- Contains plant-based glycerin
- Dermatologically tested

With an olive scent and natural plant-based scrubbing particles, the GOJO Olive Scrub Hand Cleaner has been formulated for maximum cleaning power on a variety of soils.