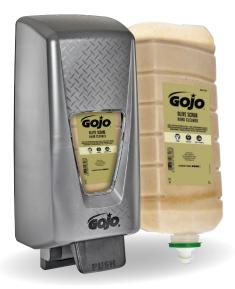

# **GOJO PRO TDX Dispensing Systems**

- Engineered to withstand the toughest environments
- Modern design with diamond-plate effect
- Easy to identify product through large sight window
- Portion control dispensing helps reduce waste
- One hand push operation is easy to use
- Available in 2000 mL and 5000 mL sizes

## INDUSTRIAL WORKPLACE SOLUTION

|   | PRODUCT NAME                               | SIZE                      | ORDER NO.       | CASE PACK | DISPENSER       |
|---|--------------------------------------------|---------------------------|-----------------|-----------|-----------------|
|   | HEAVY DUTY CLEANSING                       |                           |                 |           |                 |
| G | GOJO <sup>®</sup> Olive Scrub Hand Cleaner | PRO™ TDX™ 2000 mL Refill  | 7332-04-EEU     | 4         | 7200-01-EEC00DG |
|   |                                            | PRO TDX 5000 mL Refill    | 7632-02-EEU     | 2         | 7500-01-EEC00DG |
| G | GOJO PRO TDX Dispensers                    | PRO TDX 2000 mL Dispenser | 7200-01-EEC00DG | 1         | _               |
|   |                                            | PRO TDX 5000 mL Dispenser | 7500-01-EEC00DG | 1         | _               |